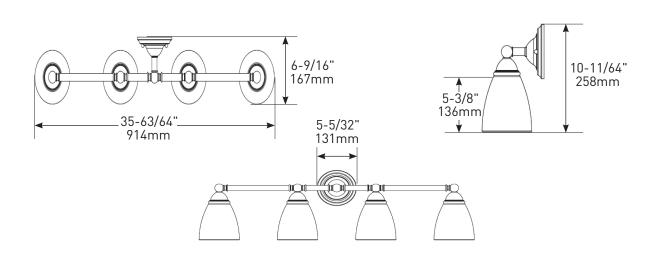

## **BRANTFORD™** Technical Specification **YB2264** 4-Globe Light Fixture

## **Dimensions:**