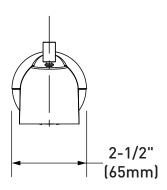

### DESCRIPTION

- Metal construction with various finishes identified by suffix
- $\bullet$  Designed to be installed on a 1/2" pipe slip fit-CC connection