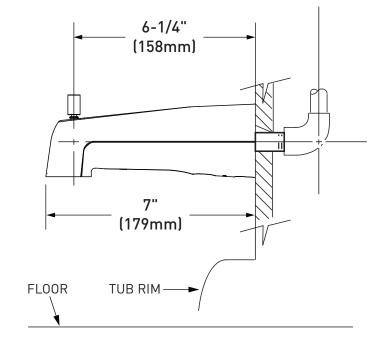

### DESCRIPTION

- Metal construction with various finishes identified by suffix
- $\bullet$  Designed to be installed on a 1/2" pipe slip fit-CC connection