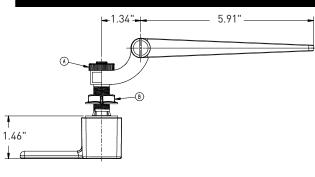

# 90°TM Technical Specification

### **Tank Lever**

## YB 8801

### Stock Numbers:

- YB8801BN Tank Lever Brushed Nickel Finish
- YB 8801CH Tank Lever Chrome Finish
- YB 8801BL Tank Lever Matte Black Finish

#### **Dimensions:**





#### Materials:

**Tank Lever** is constructed of zinc. The arm mechanism is constructed of plastic.

#### **Installation Instructions:**

Please refer to product instructions for installation steps.

#### **Cleaning Instructions:**

To preserve the fine finish of this product, clean only with a soft damp cloth. Dry well. Do not use commercial or abrasive cleaners.

#### Stock Number:

Tank Lever

By Moen Incorporated

25300 AL MOEN DRIVE • NORTH OLMSTED, OH 44070 CORPORATE HEADQUARTERS: (800) 321 -8809 • FAX: (800) 848-6636 INTERNATIONAL: (440) 962-2000 • FAX: (440) 962-2726 CUSTOMER SERVICE (USA) : 800-882-0116 • FAX: (888) 379-2720 WWW.MOEN.COM

 $\ensuremath{\mathbb{C}}$  2023 Moen Incorporated. Moen is a registered trademark and 90° is a trademark of Moen Incorporated. All rights