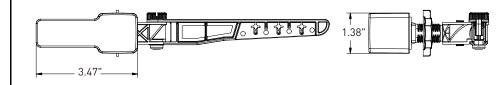

# 90°TM Technical Specification

### **Tank Lever**

## YB 8801

### Stock Numbers:

- YB8801BN Tank Lever Brushed Nickel Finish
- YB 8801CH Tank Lever Chrome Finish
- YB 8801BL Tank Lever Matte Black Finish

#### **Dimensions:**





#### Materials:

**Tank Lever** is constructed of zinc. The arm mechanism is constructed of plastic.

#### **Installation Instructions:**

Please refer to product instructions for installation steps.

#### **Cleaning Instructions:**

To preserve the fine finish of this product, clean only with a soft damp cloth. Dry well. Do not use commercial or abrasive cleaners.

#### Stock Number:

Tank Lever

By Moen Incorporated

25300 AL MOEN DRIVE • NORTH OLMSTED, OH 44070 CORPORATE HEADQUARTERS: (800) 321 -8809 • FAX: (800) 848-6636 INTERNATIONAL: (440) 962-2000 • FAX: (440) 962-2726 CUSTOMER SERVICE (USA) : 800-882-0116 • FAX: (888) 379-2720 WWW.MOEN.COM

 $\ensuremath{\mathbb{C}}$  2023 Moen Incorporated. Moen is a registered trademark and 90° is a trademark of Moen Incorporated. All rights re