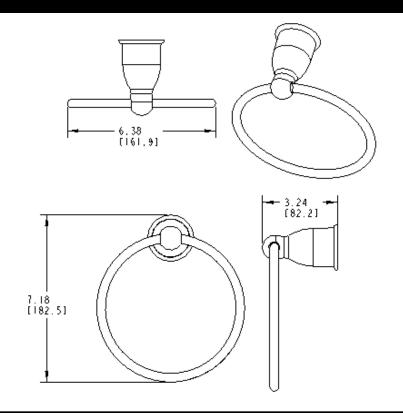

# Mason® Technical Specification Towel Ring YB8086

#### **Stock Numbers:**

- ☐ YB8086CH Towel Ring Chrome Finish
- ☐ YB8086OWB Towel Ring Old World Bronze Finish
- ☐ YB8086PB Towel Ring Polished Brass Finish
- ☐ YB8086BC Towel Ring Brushed Chrome Finish

#### **Materials:**

**Towel Ring** post is constructed of zinc. Ring is aluminum.

## **Dimensions:**



### **Installation Instructions:**

Please refer to product instructions for installation steps.

## **Cleaning Instructions:**

To preserve the fine finish of this product, clean only with a soft damp cloth. Dry well. Do not use commercial or abrasive cleaners.

| Stock Number:           | Towel | Ring |
|-------------------------|-------|------|
| By Creative Specialties |       | _    |



25300 AL MOEN DRIVE • NORTH OLMSTED, OH 44070 CORPORATE HEADQUARTERS: (800) 321-8809 • FAX: (800) 848-6636 INTERNATIONAL: (440) 962-2000 • FAX: (440) 962-2726 CUSTOMER SERVICE (USA): 800-882-0116 • FAX: (888) 379-2720 WWW.MOEN.COM