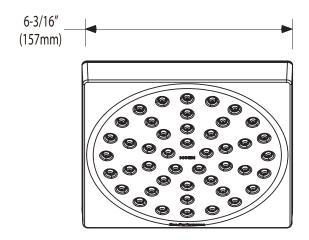

### 90 DEGREE™

Single Function Rainfall Showerhead with Immersion™ Rainshower Technology

MODELS: S6340 Series

**CRITICAL DIMENSIONS** DO NOT SCALE