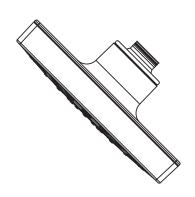

### 90 DEGREE™

Single Function Rainfall Showerhead with Immersion™ Rainshower Technology

MODELS: S6340 Series

**CRITICAL DIMENSIONS** DO NOT SCALE