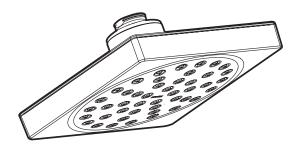

### 90 DEGREE™

Single Function Rainfall Showerhead with Immersion™ Rainshower Technology

MODELS: S6340 Series

**CRITICAL DIMENSIONS** DO NOT SCALE