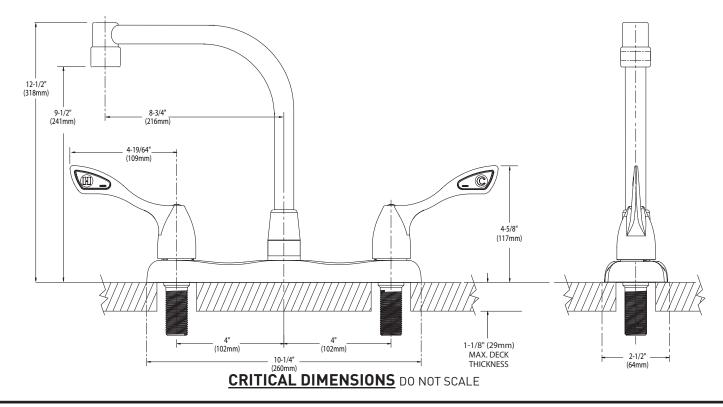

### **Two-Handle Kitchen Faucet**

**MODELS:** 8799

NOTE: This faucet is designed to be installed through 3 holes - 1" min. dia. and on 4" centers

MUNDOM :