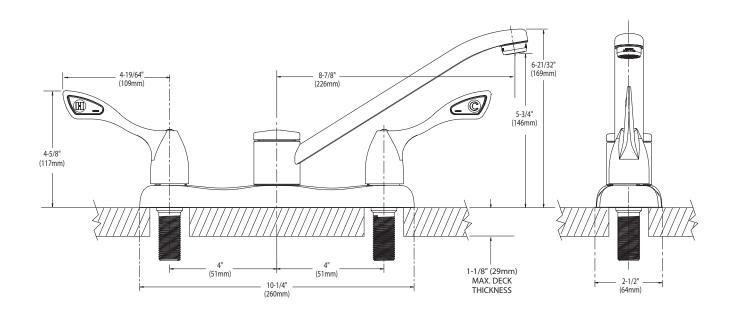

#### NOTE:

This faucet is designed to be installed through 3 holes, 1" min. dia. and 4" on centers

**CRITICAL DIMENSIONS** DO NOT SCALE