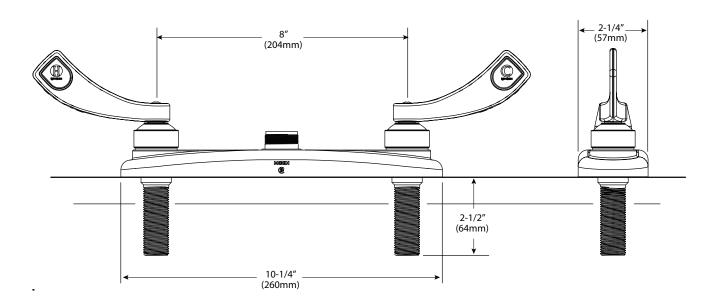

### Two-Handle Kitchen Faucet

**MODELS**: 8285

NOTE:
Designed to be installed through
2 or 3 holes - 1" min. dia. and on 8" on center

**CRITICAL DIMENSIONS** DO NOT SCALE