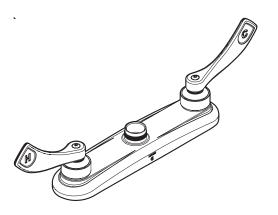

#### **OPERATION**

- ullet Wrist blade style handles with hot and cold color indicators  ${f CARTRIDGE}$
- Brass shell, ceramic disc cartridge
- 1/4 turn operation

### Two-Handle Kitchen Faucet

**MODELS**: 8285

NOTE:
Designed to be installed through
2 or 3 holes - 1" min. dia. and on 8" on center

**CRITICAL DIMENSIONS** DO NOT SCALE