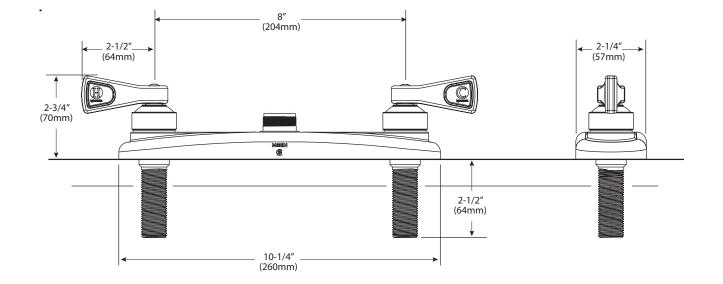

### **Two-Handle Kitchen Faucet**

MODELS: 8280

NOTE: Designed to be installed through 2 or 3 holes - 1" min. dia. and on 8" on center

#### **CRITICAL DIMENSIONS** DO NOT SCALE

1-800-BUY-MOEN

www.moen.com

SYDDATES

SPC11256

MUSION S