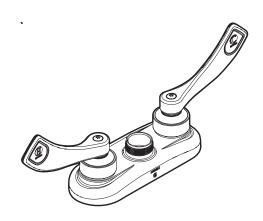

#### **DESCRIPTION**

- Brass construction with chrome plated finish
- 1/2" IPS connections
- 4" centerset
- Less spout

#### **OPERATION**

- Wristblade handles with hot and cold color indicators
- Vandal resistant torx head screws

#### CARTRIDGE

- Brass shell, ceramic disc cartridge
- 1/4 turn operation

# Two-Handle Bar/Pantry Faucet (less spout)

**MODELS:** 8276

NOTE:
Designed to be installed through
2 holes - 1" min. dia.