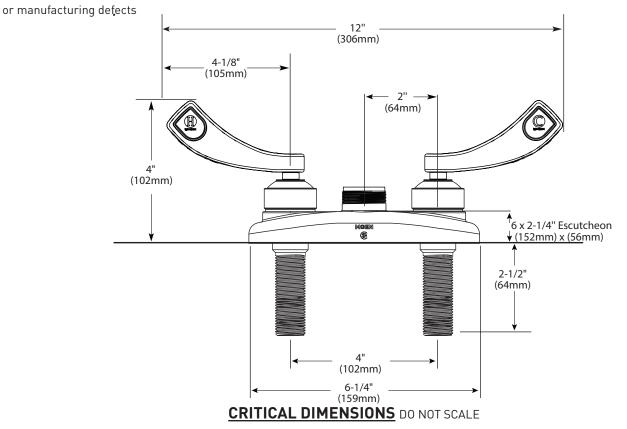

# Two-Handle Bar/Pantry Faucet (less spout)

**MODELS:** 8276

NOTE:
Designed to be installed through
2 holes - 1" min. dia.