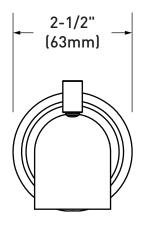

#### **DESCRIPTION**

- Metal construction with various finishes identified by suffix
- Designed to be installed on a 1/2" pipe slip fit-CC connection