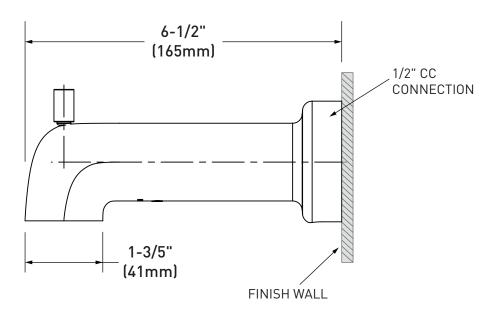

#### **DESCRIPTION**

- Metal construction with various finishes identified by suffix
- Designed to be installed on a 1/2" pipe slip fit-CC connection