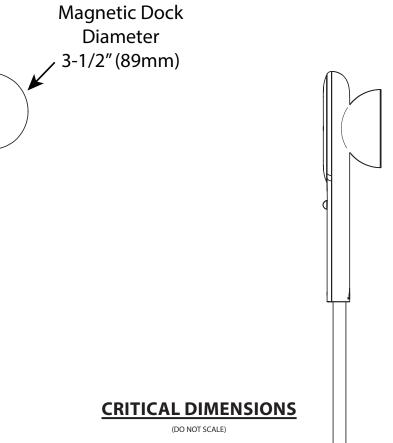

#### **OPERATION**

- Handshower pivots on dock to adjust angle of handshower
- Magnetic Dock includes two installation options:
  - 1. Mount to shower wall with screws and wall bracket
  - 2. Adheres with permanent waterproof adhesive
- Only compatible with Nebia by Moen<sup>™</sup>

## **Nebia by Moen™** Magnetic Dock

Models: N207Z0 and N214Z0 series