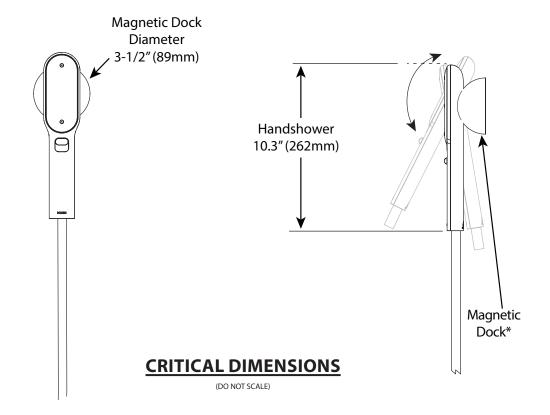

#### **DESCRIPTION**

- · Various finishes identified by suffix
- Handshower
- 59" PVC free Hose

#### **OPERATION**

- · Single function with patented atomized spray nozzles
- · Handshower pivots on dock to adjust angle of handshower
- · Handshower includes easy on/off switch
- · Magnetic Dock includes two installation options:
  - 1. Mount to shower wall with screws and wall bracket
  - 2. Adheres with permanent waterproof adhesive