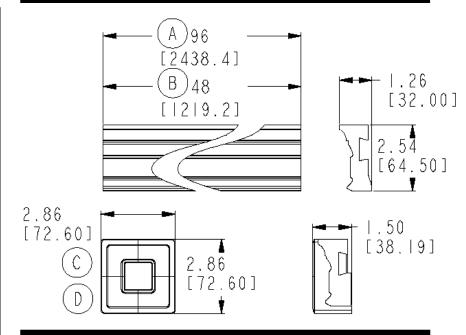

# Mirrorscapes Technical Specification

5000 Series

## **Stock Numbers:**

- MS5048 4' Decorative Straight (1 pair)
  BN = Brushed Nickel Finish
  ORB = Oil Rubbed Bronze Finish
- MS5072 6' Decorative Straight (1 pair)
  BN = Brushed Nickel Finish
  ORB = Oil Rubbed Bronze Finish
- MS5096 8' Decorative Straight (1 pair)
   BN = Brushed Nickel Finish
   ORB = Oil Rubbed Bronze Finish
- MC5000 Decorative Corners
  (4 corners)
  BN = Brushed Nickel Finish
  ORB = Oil Rubbed Bronze Finish
- ME5055 Decorative Extensions
   (2 extensions)
  BN = Brushed Nickel Finish
  ORB = Oil Rubbed Bronze Finish

**Materials:** 

brackets are ABS plastic.

**5000 series straights** are wood. **Corners** are wood. **Mounting** 

#### **Dimensions:**



#### **Installation Instructions:**

- 1. Remove backing to expose adhesive on mounting brackets.
- 2. Position corner template on the mirror.
- 3. Guided by corner template, secure corner mounting bracket to mirror.
- 4. Once mounting bracket is secured, remove corner template.
- Repeat for all corners.
- 6. Center straight template at edge of mirror.
- 7. Guided by straight template, secure straight mounting bracket to mirror.
- 8. Once mounting bracket is secured, remove straight mounting template.
- Repeat on all sides of mirror.
- 10. Attach decorative corners onto corner mounting brackets.
- With a marker, trace a line on the mirror along the inner edges of the corner brackets.
- 12. Remove decorative corners.
- 13. Measure between marked lines to determine lengths of straight piec