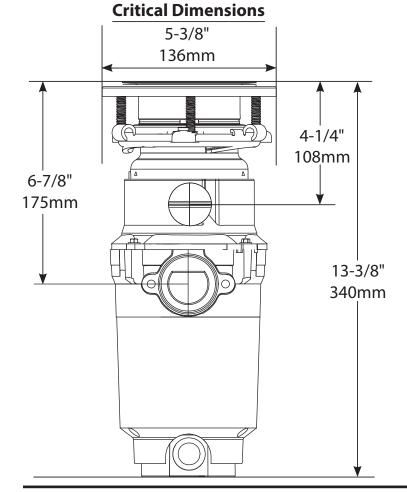

# Specifications

Model: GT33c

| Specification Detail         |                                                  |
|------------------------------|--------------------------------------------------|
| Horsepower                   | 1/3 HP                                           |
| Feed Type                    | Continuous                                       |
| On/Off Controls              | Wall Switch                                      |
| Motor Type                   | Permanent Magnet Motor                           |
| RPM (Revolutions Per Minute) | 1900                                             |
| Weight                       | 7.75 lbs. / 3.5 kg                               |
| Volts                        | 115                                              |
| Hz/Amps                      | 60/4.5                                           |
| Drain Connection Size        | 1 ½"/ 38mm                                       |
| Dishwasher Connection Size   | 7/8"/ 22mm                                       |
| Maximum Sink Thickness       | 1/2"/ 13mm                                       |
| Sink Drain Flange Finish     | Stainless Steel                                  |
| Grind Component Material     | Galvanized Steel                                 |
| Grind Chamber Material       | Corrosion Proof Glass Filled Polyester and Nylon |