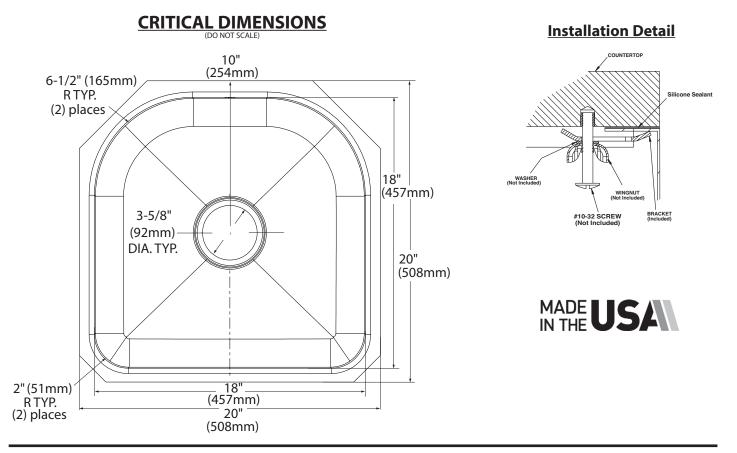

# SINK DIMENSIONS

- Overall: 20" x 20"
- Bowl: 18" x 18"
- Drain Size: 3-5/8"

## **CUT OUT DIMENSIONS**

- Cut out template included
- Template ordering number 22510