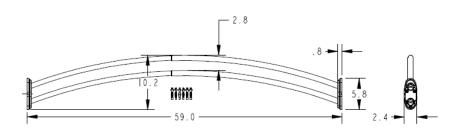

## **Dimensions:**

Stock Number:\_\_\_\_\_Double Curved Shower Rod By Creative Specialties

25300 AL MOEN DRIVE • NORTH OLMSTED, OH 44070 CORPORATE HEADQUARTERS: (800) 321-8809 • FAX: (800) 848-6636 INTERNATIONAL: (440) 962-2000 • FAX: (440) 962-2726 CUSTOMER SERVICE (USA): 800-882-0116 • FAX: (888) 379-2720 WWW.CSI.MOEN.COM