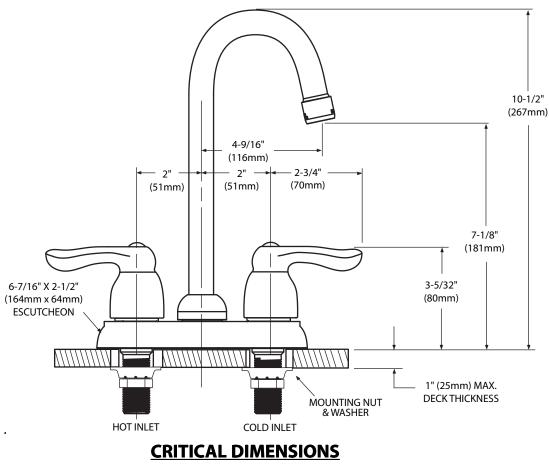

#### NOTE: THIS FAUCET IS DESIGNED TO BE INSTALLED THROUGH 2 HOLES, 1" MIN. DIA. AND 4" ON CENTER

(DO NOT SCALE)