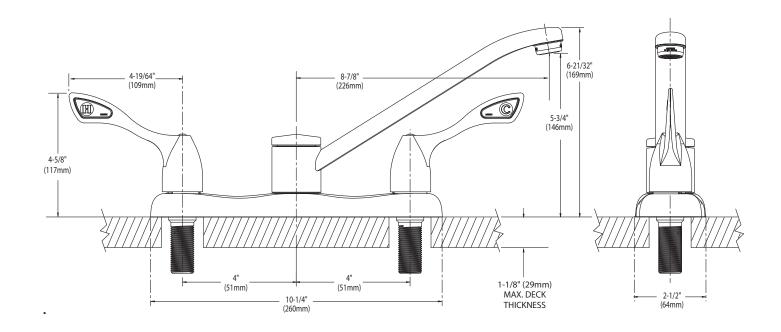

#### NOTE: THIS FAUCET IS DESIGNED TO BE INSTALLED THROUGH 3 HOLES - 1" MIN. DIA. AND ON 4" CENTERS

### **CRITICAL DIMENSIONS**

(DO NOT SCALE)