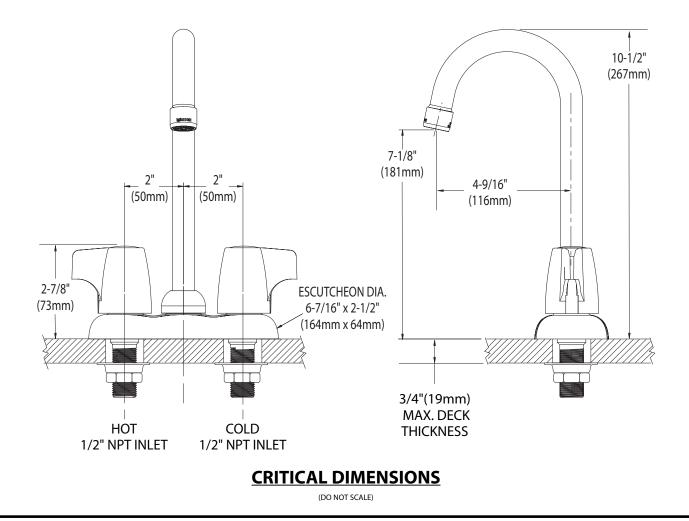

# Models: CA87903 series

**NOTE:** DESIGNED TO INSTALL THROUGH 2 HOLES 1" (25mm) MIN. DIA. AND 4" (102mm) ON CENTER.

FOR MORE INFORMATION CALL: 1-800-BUY-MOEN www.moen.com