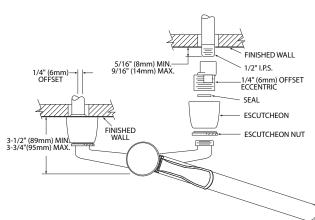

tions
- Supplied with vandal resistant screws

## **OPERATION**

- Lever style handle with hot and cold color indicators
- Temperature controlled by 180° arc of handle travel

#### EI OW

Aerator is limited to 2.2 gpm max (8.3 L/min)

## **CARTRIDGE**

- 1225 cartridge design
- Nonmetallic/nonferrous and stainless steel material

#### **STANDARDS**

- Third party certified to ASME A112.18.1M/CSA B-125 and all applicable requirements referenced therein including NSF 61/9
- Contains no more than 0.25% weighted average lead content
- Complies with California Proposition 65 and with the Federal Safe Water Drinking Act
- ADA 🕒 for lever handles

#### WARRANTY

· Warranted for 5 years against material or manufacturing defects



## **Single-Handle Wall Mount Kitchen Faucet**

Model: CA8714







# **CRITICAL DIMENSIONS**

(DO NOT SCALE)