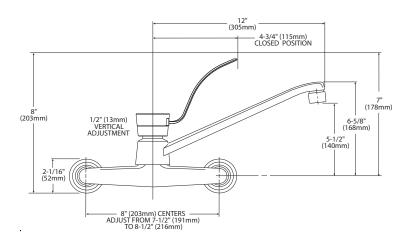

ections
- Supplied with vandal resistant screws

## **OPERATION**

- Lever style handle with hot and cold color indicators
- Temperature controlled by 180° arc of handle travel

#### EI OW

Aerator is limited to 2.2 gpm max (8.3 L/min)

## **CARTRIDGE**

- 1225 cartridge design
- Nonmetallic/nonferrous and stainless steel material

#### **STANDARDS**

- Third party certified to ASME A112.18.1M/CSA B-125 and all applicable requirements referenced therein including NSF 61/9
- Contains no more than 0.25% weighted average lead content
- Complies with California Proposition 65 and with the Federal Safe Water Drinking Act
- ADA 🕒 for lever handles

#### WARRANTY

· Warranted for 5 years against material or manufacturing defects



## **Single-Handle Wall Mount Kitchen Faucet**

Model: CA8714







# **CRITICAL DIMENSIONS**

(DO NOT SCALE)