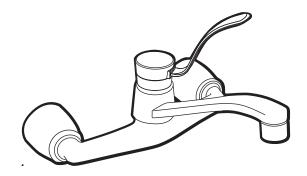

plated brass construction
- Supplied with 12" spout
- 1/2" IPS connections
- Supplied with vandal resistant screws

## **OPERATION**

- Lever style handle with hot and cold color indicators
- Temperature controlled by 180° arc of handle travel

#### EI OW

Aerator is limited to 2.2 gpm max (8.3 L/min)

## **CARTRIDGE**

- 1225 cartridge design
- Nonmetallic/nonferrous and stainless steel material

#### **STANDARDS**

- Third party certified to ASME A112.18.1M/CSA B-125 and all applicable requirements referenced therein including NSF 61/9
- Contains no more than 0.25% weighted average lead content
- Complies with California Proposition 65 and with the Federal Safe Water Drinking Act
- ADA 🕒 for lever handles

#### WARRANTY

· Warranted for 5 years against material or manufacturing defects



## **Single-Handle Wall Mount Kitchen Faucet**

Model: CA8714







# **CRITICAL DIMENSIONS**

(DO NOT SCALE)