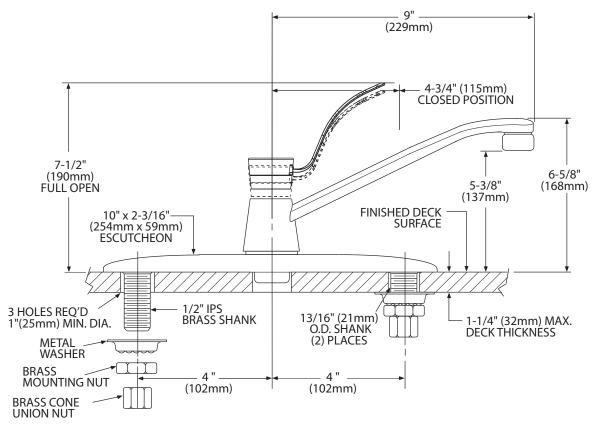

#### Model: CA8710

#### NOTE: DESIGNED TO INSTALL THROUGH 3 HOLES 1" MIN. DIA. AND 4" ON CENTER

### **CRITICAL DIMENSIONS**

(DO NOT SCALE)