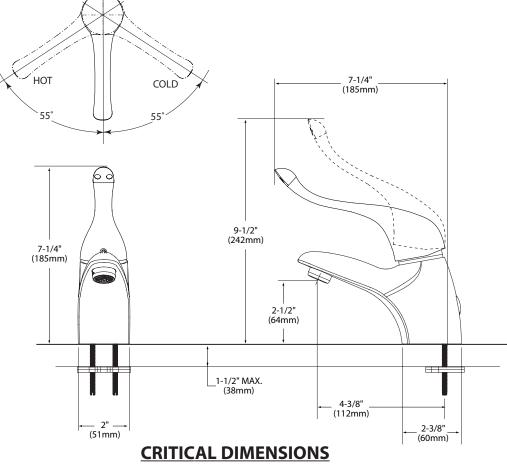

#### **OPERATION**

- 6" lever handle w/red and blue temperature indicators
- Temperature controlled by 110° arc of handle travel **FLOW**
- Aerator is limited to 2.2 gpm max (8.3 L/min)

## Model: CA8418

NOTE: THIS FAUCET IS DESIGNED TO BE INSTALLED THROUGH 1 HOLE 1-3/8" MIN. DIA.

(DO NOT SCALE)