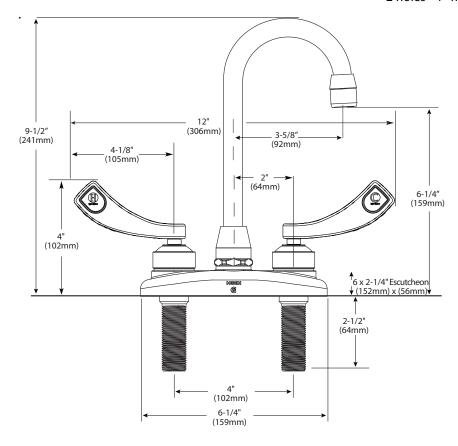

Wristblade handles with hot and cold color indicators
- · Vandal resistant torx head screws

#### **FLOW**

- · Vandal resistant torx flow aerator
- · Aerator is limited to 2.2 GPM max (8.3L/min)

#### **CARTRIDGE**

- · Brass shell, ceramic disc cartridge
- 1/4 turn operation

#### **STANDARDS**

- Third party certified to ASME A112.18.1M/CSA B-125 and all applicable requirements referenced therein including NSF 61/9
- Contains no more than 0.25% weighted average lead content
- Complies with California Proposition 65 and with the Federal Safe Water Drinking Act
- ADA for lever handles

#### WARRANTY

· Warranted for five years against material or manufacturing defects



**Two-Handle Bar/Pantry Faucet** 

Model: CA8278



**NOTE**: Designed to be installed through 2 holes - 1" min. dia.



## **CRITICAL DIMENSIONS**

(DO NOT SCALE)