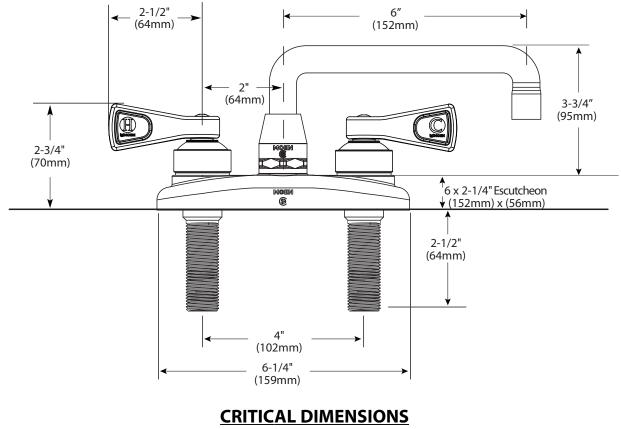

## Model: CA8273

**NOTE**: Designed to be installed through 2 holes - 1" min. dia.

(DO NOT SCALE)