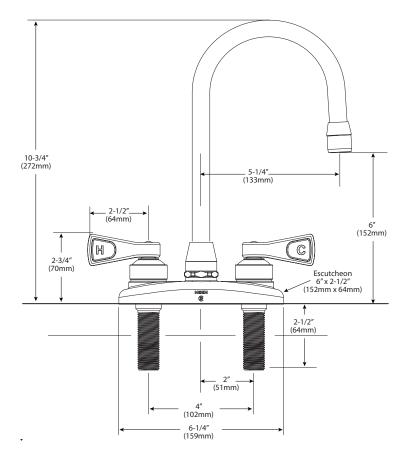

chrome plated finish
- 1/2" IPS connections
- Vandal resistant torx head screws
- Vandal resistant laminar flow aerator

# **OPERATION**

· Lever style handles with hot and cold color indicators

#### **CARTRIDGE**

- · Brass shell, ceramic disc cartridge
- 1/4 turn operation

#### **STANDARDS**

- Third party certified to ASME A112.18.1M/CSA B-125 and all applicable requirements referenced therein including NSF 61/9
- Contains no more than 0.25% weighted average lead content
- Complies with California Proposition 65 and with the Federal Safe Water Drinking Act
- ADA for lever handles

## **WARRANTY**

Warranted for five years against material or manufacturing defects



**Two-Handle Bar/Pantry Faucet** 

Model: CA8272



**NOTE**: Designed to be installed through 2 holes - 1" min. dia.



# **CRITICAL DIMENSIONS**

(DO NOT SCALE)