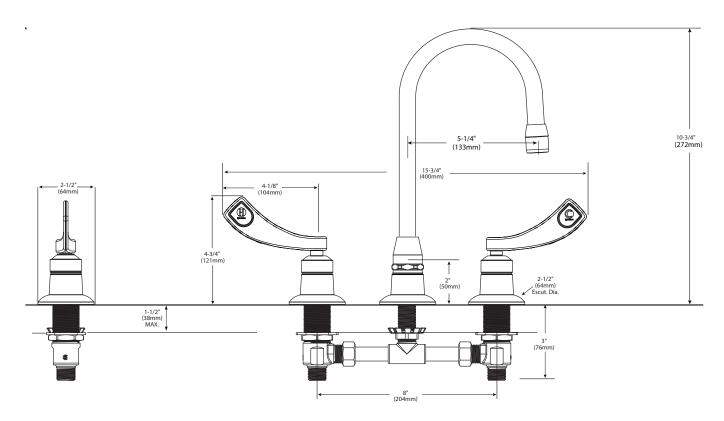

# Two-Handle Lavatory Faucet with Spout

Model: CA8248

**NOTE**: Designed to be installed through 3 holes - 1" min. dia.

### **CRITICAL DIMENSIONS**

(DO NOT SCALE)