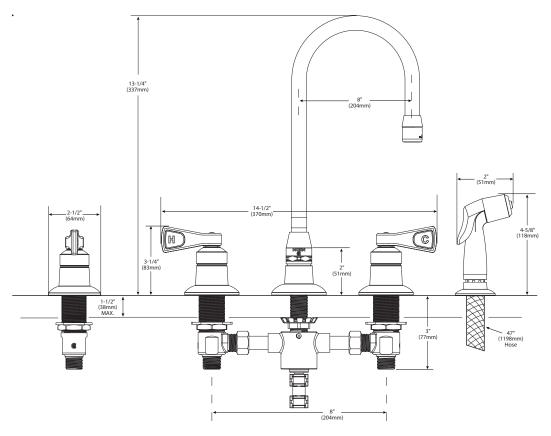

with hot and cold color indicators
- Vandal resistant torx head screws
- 1/4 turn to open (clockwise to close)

#### FLOW

Aerator is limited to 2.2GPM Max (8.34 Min.)

## **CARTRIDGE**

- · Brass shell, ceramic disc cartridge
- Nonmetallic/nonferrouse and ceramic material

### **STANDARDS**

- Third party certified to ASME A112.18.1M/CSA B-125 and all applicable requirements referenced therein including NSF 61/9
- Contains no more than 0.25% weighted average lead content
- Complies with California Proposition 65 and with the Federal Safe Water Drinking Act
- ADA for lever handles

#### WARRANTY

· Warranted for 5 years against material or manufacturing defects



# Two-Handle Kitchen Faucet w/Side Spray

Model: CA8242



**NOTE**: Designed to be installed through 4 holes - 1" min. dia.



## **CRITICAL DIMENSIONS**

(DO NOT SCALE)