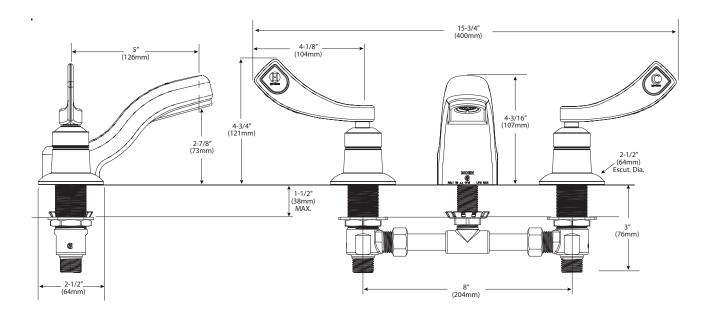

### **Two-Handle Lavatory Faucet**

#### Model: CA8228

# **NOTE**: Designed to be installed through 3 holes - 1-1/16" min. dia.

## **CRITICAL DIMENSIONS**

(DO NOT SCALE)