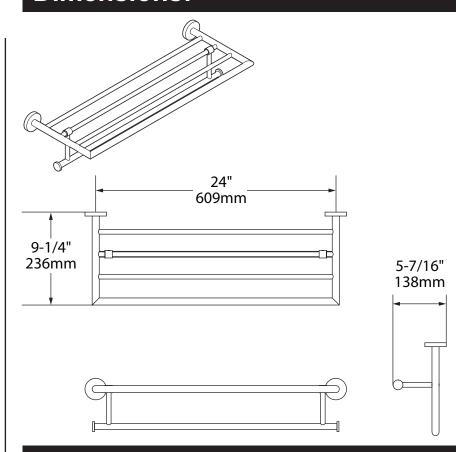

# Metry<sup>™</sup> Technical Specification

### **Hotel Shelf 24**"

**BH5094** 

### **Stock Numbers:**

☐ BH5094PCH – Hotel Shelf Chrome Finish

## Materials:

Hotel Shelf is constructed of stainless steel.

### **Dimensions:**



# **Installation Instructions:**

- 1. Remove the mounting post from the body by loosening the set screw.
- 2. Position the mounting template on the wall in the desired location. Using a level, align the template and tape it to the wall.
- 3. Drill pilot holes in marked location, remove template from wall
- 4. Attach mounting plates to wall using anchors in predrilled pilot holes
- 5. Tighten all screws.
- Place each post over the mounting plate with set screw down. Tighten both set screws.

# Installation Instructions:

To preserve the fine finish of this product, clean only with a soft damp cloth. Dry well. Do not use commercial or abrasive cleaners.

| Stock Number: _ | Hotel Shelf |
|-----------------|-------------|
| By MOEN         |             |

25300 AL MOEN DRIVE • NORTH OLMST