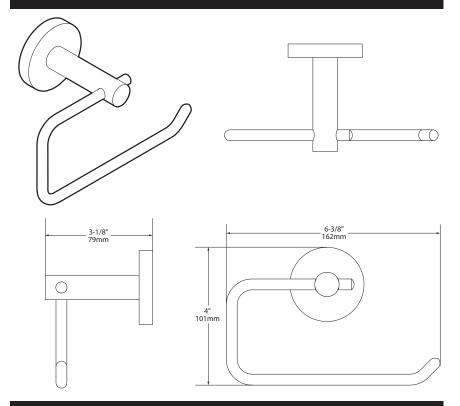

# Materials:

Paper Holder is constructed of stainless steel.

#### **Dimensions:**