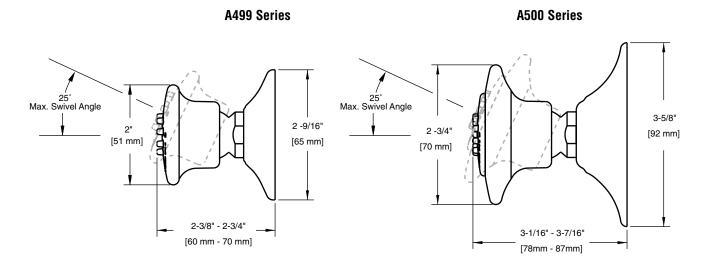

### DESCRIPTION

- Metallic spray face and shell
- Brass swivel ball assembly
- Available in chrome plated, LifeShine® Polished Brass, Satine™, Black Opal, Classic Gold™, Nickel, Platinum or Glacier finish

### **OPERATION**

# **FLOW**

Single spray function

 Designed to deliver 2.5 gpm max (9.5 L/min) at 80 psi **STANDARDS** 

• Designed and manufactured to comply with the requirements of: CSA B125 and ASME A112.18.1M and all requirements referenced therein

### WARRANTY

· Warranted for one year against material or manufacturing defects



**Small Single Function Body Spray** 

Models: A499, A499P, A499W, A499PM, A499ST, A499BP, A499CG, A499NL



**Large Single Function Body Spray** 

Models: A500, A500P, A500W, A500PM, A500ST, A500BP, A500CG, A500NL



## CRITICAL DIMENSIONS

(DO NOT SCALE)