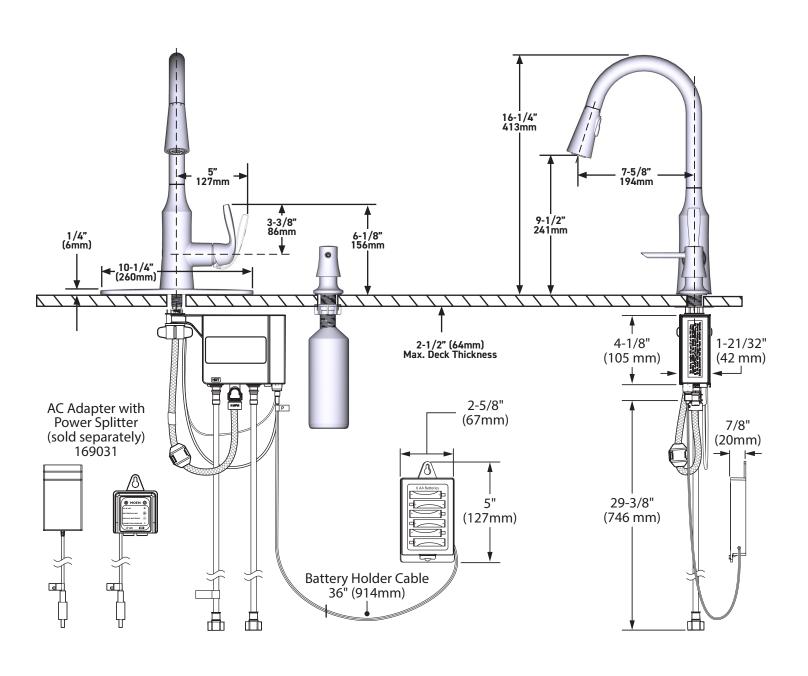

low
- · ADA for lever handle

#### WARRANTY

- Limited lifetime warranty against leaks, drips, finish defects to the original consumer purchaser
- 5 year warranty electronic operation defects to the original consumer purchaser
- 5 year warranty against leaks, drips, finish defects if used in commercial installations
- 1 year warranty against electronic operation defects if used in commercial installations
- · Visit www.moen.com/support for complete details and limitations

### Specifications



### Cadia<sup>™</sup> MotionSense Wave<sup>™</sup>

Single-Handle High Arc Pulldown KitchenFaucet

MODELS: 87869EW SERIES

NOTE:

THIS FAUCET IS DESIGNED TO BE INSTALLED THROUGH
1,2,3 OR 4 HOLES,
1-1/2" (38mm) MIN. DIA.
(1 HOLE FOR SOAP DISPENSER)





## **Specifications**

# **MOEN**<sup>®</sup>



**CRITICAL DIMENSIONS** DO NOT SCALE