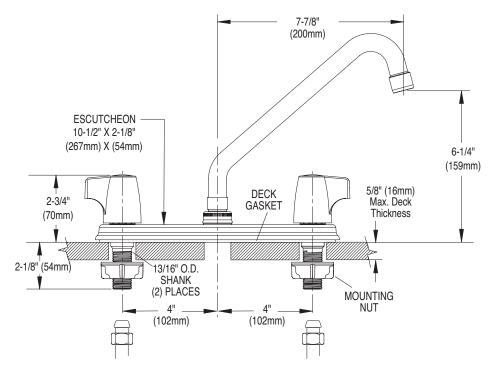

# Model: 87310

NOTE: THIS FAUCET IS DESIGNED TO BE INSTALLED THROUGH 3 HOLES, 1" MIN. DIA.

# **CRITICAL DIMENSIONS**

(DO NOT SCALE)

36/01/2019 Seleased 00