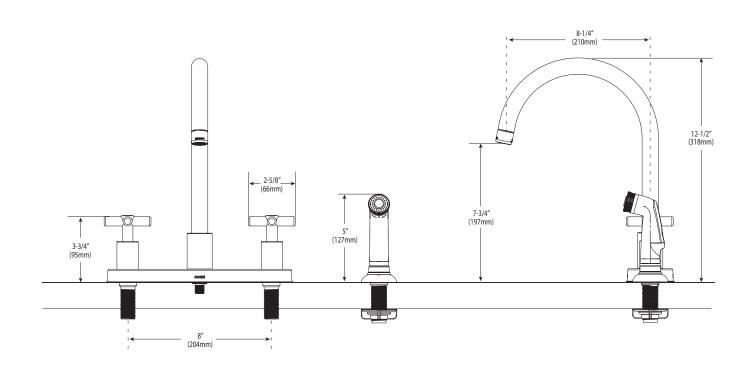

Metal construction with chrome plated finish
- Includes side spray

#### **OPERATION**

· Cross style handles

#### **FLOW**

• Flow is limited to 2.2 gpm (8.3 L/min) at 60 psi

### **CARTRIDGE**

- 1224 cartridge design
- Engineered polymers, non-ferrous and stainless steel materials

#### **STANDARDS**

 Designed and manufactured to comply with the requirements of: CSA B-125, ASME A112.18.1M, NSF 61 Section 9, California Proposition 65, ANSI A117.1, ADA

#### WARRANTY

- Lifetime limited warranty against leaks, drips and finish defects to the original consumer purchaser
- 5 year warranty if used in commercial installations

# Specifications



## Two-Handle Kitchen Faucet w/Side Spray

Model: 87300

**NOTE:** THIS FAUCET IS DESIGNED TO BE INSTALLED THRU 4 HOLES, 1-1/4" (32mm) MIN. DIA.



## **CRITICAL DIMENSIONS**

(DO NOT SCALE)