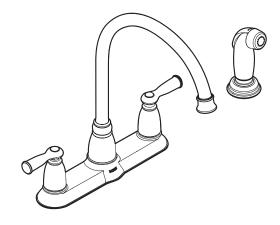

#### **DESCRIPTION**

- Metal construction with chrome plated or LifeShine® stainless finish
- Includes side spray for 87000 series

## **Two-Handle Kitchen Faucet w/Side Spray**

**Models:** 87000, 87000SL **Less Spray:** 87001, 87001SL

**NOTE:** THIS FAUCET IS DESIGNED TO BE INSTALLED THRU 4 HOLES, 1-1/4" (32mm) MIN. DIA.