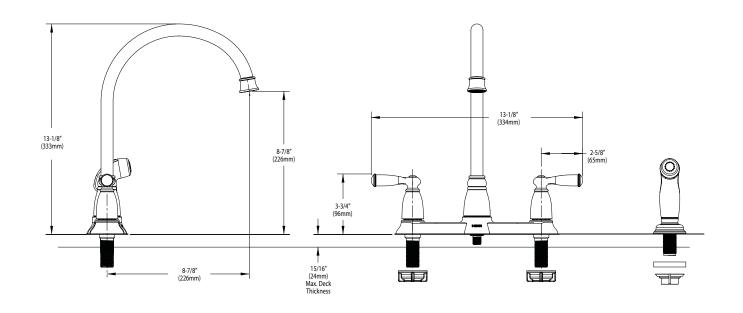

ray for 87000 series

#### **OPERATION**

Lever style handles

#### **FLOW**

• Flow is limited to 2.2 gpm (8.3 L/min) at 60 psi

## **CARTRIDGE**

- 1224 cartridge design
- · Engineered polymers, non-ferrous and stainless steel materials

## **STANDARDS**

 Designed and manufactured to comply with the requirements of: CSA B-125, ASME A112.18.1M, NSF 61 Section 9, California Proposition 65, ANSI A117.1, ADA

#### WARRANTY

- Lifetime limited warranty against leaks, drips and finish defects to the original consumer purchaser
- 5 year warranty if used in commercial installations

# Specifications



## **Two-Handle Kitchen Faucet w/Side Spray**

**Models:** 87000, 87000SL **Less Spray:** 87001, 87001SL

**NOTE:** THIS FAUCET IS DESIGNED TO BE INSTALLED THRU 4 HOLES, 1-1/4" (32mm) MIN. DIA.



# **CRITICAL DIMENSIONS**

(DO NOT SCALE)