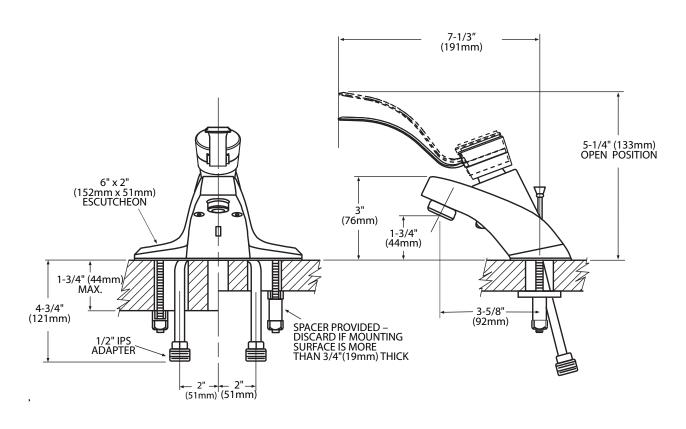

# Specifications

Single-Handle Lavatory Faucet w/Pop-Up Waste

Model: 8455 with metal waste 8450 less waste

**NOTE**: DESIGNED TO BE INSTALLED THROUGH 3 HOLES 1" MIN. DIA. 2" ON CENTER

# **CRITICAL DIMENSIONS**

(DO NOT SCALE)