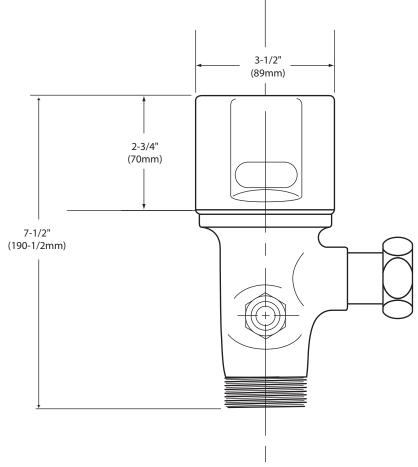

# **Battery Powered Retro-Fit Urinal Flush Valve**

Model: 8312R15

**CRITICAL DIMENSIONS** 

(DO NOT SCALE)