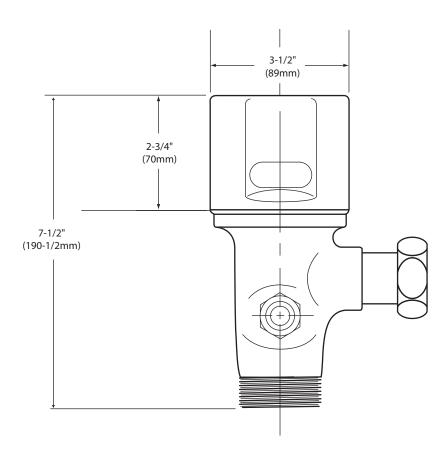

# Specifications

## PRODUCT DESCRIPTION

Brass construction w/chrome plated finish

#### **OPERATION**

- Adjustable sensor eyes
- Battery powered (4) standard AA (included) Average battery life 250,000 cycles
- Self-diagnostic electronics
- Piston flushing mechanism
- Self cleaning filter system
- Low battery indicator light

### **FLOW**

- Operating pressures 10 to 125 psi 3.5 gpf (gallons per flush)
- 24 hour sentinel flush
- Manual override button

#### **STANDARDS**

- Third party certified by IAPMO and CSA to meet ASME A112.19.2M and all applicable requirements referenced therein and complies with requirements of
- ADA 🔼 WARRANTY

### Warranted for 5 years against material or manufacture defects.



**Battery Powered Retro-Fit Closet Flush Valve** 

**Model:** 8310R35



# **CRITICAL DIMENSIONS**

(DO NOT SCALE)