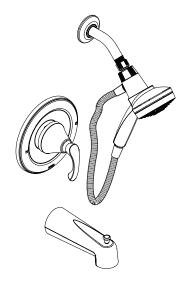

# **DESCRIPTION**

- · Component construction with various finishes identified by suffix
- Handshower with Magnetix<sup>™</sup> docking
- 60" hose included
- Assembled with two check valves for backflow prevention
- · Adjustable bracket

# **OPERATION**

- Six function handshower
- Wall bracket rotates to adjust angle of handshower

# **Specifications**

Tiffin™ Posi-Temp® Single Handle Tub/Shower with Magnetix™

Models: 82879 series