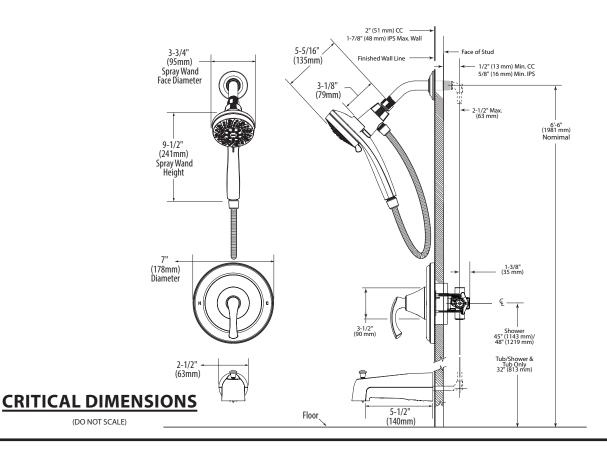

# **DESCRIPTION**

- · Component construction with various finishes identified by suffix
- Handshower with Magnetix<sup>™</sup> docking
- 60" hose included
- Assembled with two check valves for backflow prevention
- · Adjustable bracket

# **OPERATION**

- Six function handshower
- Wall bracket rotates to adjust angle of handshower

# **Specifications**

Tiffin™ Posi-Temp® Single Handle Tub/Shower with Magnetix™

Models: 82879 series