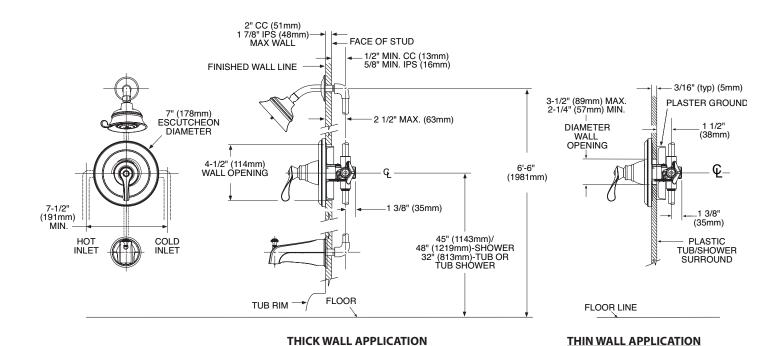

position. Shut off in clockwise direction
- Adjustable temperature limit stop to control maximum hot water temperature
- Pressure balancing mechanism maintains selected discharge temperature to  $\pm 2^{\circ}$

### **FLOW**

Showerhead is limited to 2.5 gpm (9.5 L/min)

#### **CARTRIDGE**

- 1222 cartridge design
- Nonmetallic/nonferrous and stainless steel materials
- Accommodates back to back installations

#### **STANDARDS**

 Third party certified to CSA B125, ASME A112.18.1M, ANSI A117.1 and all applicable standards referenced therein

#### **WARRANTY**

- Lifetime limited warranty against leaks, drips and finish defects to the original consumer purchaser
- 5 year warranty if used in commercial installations

# Specifications



POSI-TEMP® Single-Handle Tub/Shower

**Model:** 82576



## **CRITICAL DIMENSIONS**

(DO NOT SCALE)