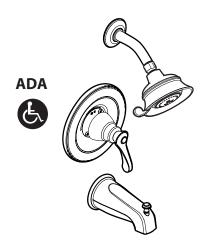

### **DESCRIPTION**

- Metal and plastic construction with chrome plated finish
- Includes adjustable showerhead, arm, flange and diverter spout

# Specifications

POSI-TEMP® Single-Handle Tub/Shower

**Model:** 82576