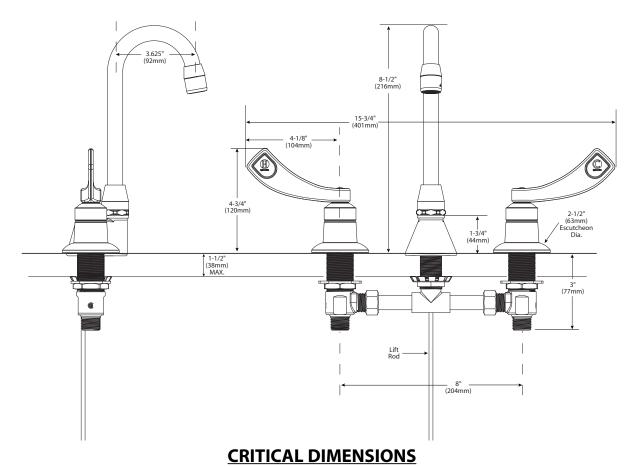

# Two-Handle Lavatory Faucet w/Metal Drain Assembly

**Model:** 8246

**NOTE**: Designed to be installed through 3 holes - 1-9/32" min. dia.

(DO NOT SCALE)