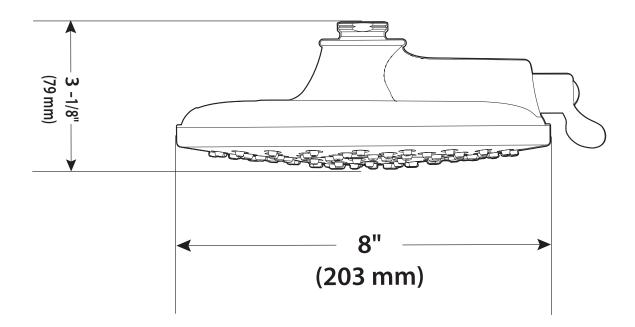

it for looks. Buy it for life.®

# Specifications

#### DESCRIPTION

- Available in various finishes identified by suffix
- Fixed mount showerhead only
- Metal spray face and shell
- Brass swivel ball assembly
- OPERATION
- Self pressurizing design provides strong performance regardless of line pressure
- Two function, rain and rinse: operate lever to select

#### FLOW

• 2.0 gpm (7.6 L/min) max

#### STANDARDS

 Third party certified to WaterSense<sup>®</sup>, ASME A112.18.1/CSA B125.1 and all applicable requirements referenced therein

#### WARRANTY

- Lifetime limited warranty against leaks, drips and finish defects to the original consumer purchaser
- 5 year warranty if used in commercial installations



## 8" Two Function Envi™ Eco-Performance Rainshower

### Models: 6350 Series





# **CRITICAL DIMENSIONS**

(DO NOT SCALE)