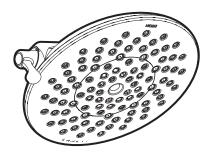

#### DESCRIPTION

- Available in various finishes identified by suffix
- Fixed mount showerhead only
- Metal spray face and shell
- Brass swivel ball assembly
- OPERATION
- Self pressurizing design provides strong performance regardless of line pressure
- Two function, rain and rinse: operate lever to select

## 8" Two Function Envi™ Eco-Performance Rainshower

### Models: 6350 Series