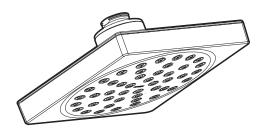

## 90 DEGREE™ Single Function Rainfall Showerhead with Immersion™ **Rainshower Technology**

Models: 6340 Series

# Specifications

- Brass swivel ball assembly
- Immersion™ Rainshower Technology channels water through a spoke design – concentrating and magnifying the natural force of your water to dramatically enhance your shower experience.