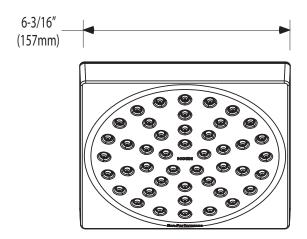

design – concentrating and magnifying the natural force of your water to dramatically enhance your shower experience.

#### **OPERATION**

Single function

#### **FLOW**

- Showerhead is limited to 2.5 gpm (9.5 L/min) at 80 psi
- EP suffix models are limited to 1.75 gpm (6.6 L/min) at 80 psi

#### **STANDARDS**

- Third party certified to meet ASME A112.18.1/CSA B125.1 and all applicable requirements referenced therein
- EP suffix models are IAPMO Green listed and third party certified to WaterSense®

#### WARRANTY

- Lifetime limited warranty against leaks, drips and finish defects to the original consumer purchaser
- 5 year warranty if used in commercial installations



## 90 DEGREE™ Single Function Rainfall Showerhead with Immersion™ **Rainshower Technology**

Models: 6340 Series









### CRITICAL DIMENSIONS

(DO NOT SCALE)