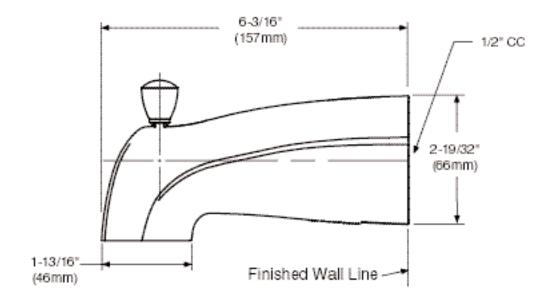

# DESCRIPTION

- Metal construction with a LifeShine<sup>®</sup> polished brass or glacier finish
- It is of slip fit design CC connections

### **OPERATION**

• The diverter is designed to automatically return to the tub fill position when the valve is shut off

## **STANDARDS**

• Designed and manufactured to comply with the requirements of: ANSI/ASME A 112.181M and all applicable requirements referenced therein

#### WARRANTY

- Lifetime limited warranty against leaks, drips and finish defects to the original consumer purchaser
- 5 year warranty if used in commercial installations



**DIVERTER TUB SPOUT** 

Models: 3977P (Polished Brass) 3977W (Glacier)



# **CRITICAL DIMENSIONS**

(DO NOT SCALE)