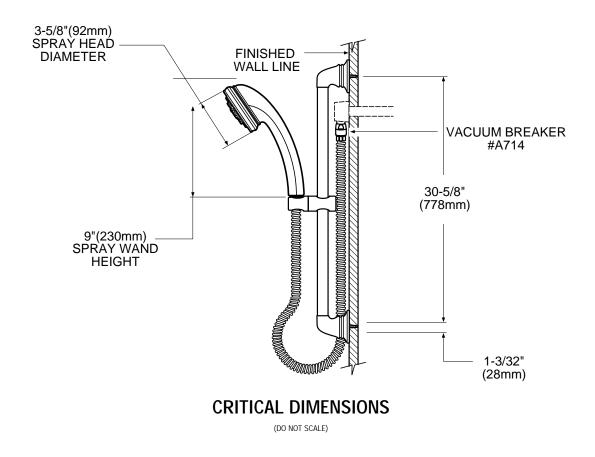

#### DESCRIPTION

- Handheld shower (non-metallic)
- 69" double interlock spiral hose (metal)
- Vacuum breaker
- 30" slide bar with push button height selection
- Available in Chrome, Chrome/LifeShine<sup>®</sup> Pol. Brass, Glacier, LifeShine<sup>®</sup> Polished Brass, Platinum, Satine<sup>™</sup>, Black Opal<sup>™</sup>, Classic Gold, or Nickel finishes

### 3-Function Massaging Handshower

Models: 3847, 3847CP, 3847W, 3847P, 3847PM, 3847ST, 3847BP, 3847CG, 3847NL