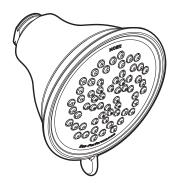

## DESCRIPTION

- Available finishes identified by suffix
- Nonmetallic spray face and shell Brass swivel ball assembly

### **OPERATION**

- 3 functions: massage, full and combined
- Rotate outer ring to select
- FLOW
- Designed to deliver 1.75 gpm (6.65 L/min) max at 80 psi
- STANDARDS
- Third party certified to WaterSense®, ASME A112.18.1/CSA B125.1 and all requirements referenced therein **WARRANTY**

# Specifications

**Envi<sup>™</sup> Eco-Performance 3-Function Showerhead** 

Models: 3233 series