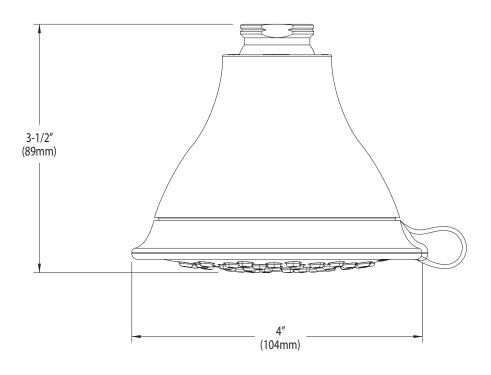

# **MOEN**

Buy it for looks. Buy it for life.®

## DESCRIPTION

- Available finishes identified by suffix
- Nonmetallic spray face and shell Brass swivel ball assembly

### **OPERATION**

- 3 functions: massage, full and combined
- Rotate outer ring to select
- FLOW
- Designed to deliver 1.75 gpm (6.65 L/min) max at 80 psi
- STANDARDS
- Third party certified to WaterSense®, ASME A112.18.1/CSA B125.1 and all requirements referenced therein **WARRANTY**

- Lifetime limited warranty against leaks, drips and finish defects to the original consumer purchaser
- 5 year warranty if used in commercial installations

# Specifications



**Envi<sup>™</sup> Eco-Performance 3-Function Showerhead** 

Models: 3233 series





# **CRITICAL DIMENSIONS**

(DO NOT SCALE)