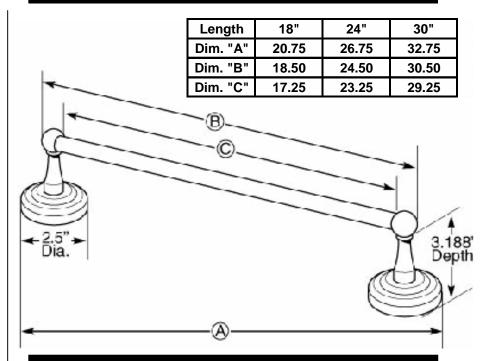

el Bar Polished Chrome Finish, 5/8" Round Bar Concealed Screw Mounting
- q 318CB (BP318CB) 18" Towel Bar Chrome & Brass Finish, 5/8" Round Bar Concealed Screw Mounting
- q 318PW 18" Towel Bar Pewter Finish, 5/8" Round Bar Concealed Screw Mounting
- q 324CH (BP324CH) 24" Towel Bar Polished Chrome Finish, 5/8" Round Bar Concealed Screw Mounting
- q 324CB (BP324CB) 24" Towel Bar Chrome & Brass Finish, 5/8" Round Bar Concealed Screw Mounting
- q 324PW (BP324PW) 24" Towel Bar Pewter Finish, 5/8" Round Bar Concealed Screw Mounting

"BP" skus in wholesale packaging

#### **Materials:**

**Towel Bars** are constructed of solid brass and finished in polished brass, polished chrome (triple plated), combination chrome & brass or pewter with a lacquer coat for added protection.

#### **Dimensions:**



### **Installation Instructions:**

- 1. Position the mounting template on the wall in the desired location. Using a level, align the template and tape it to the wall.
- 2. Remove both mounting posts by loosening each set screw
- 3. Place each mounting post on the template.
- 4. One at a time, place each anchor screw through the mounting plate, centered in each large hole. Using a Phillips screwdriver, turn the anchor screw while applying pressure. Screw will self drill and tap into drywall. Do not over tighten.
- 5. Only insert screw ½ to ¾ of the way into wall.
- 6. After all screws are installed, tear the template away from the wall
- 7. Tighten all 4 screws. Do not over tighten.
- 8. Place the skirt over each mounting post.
- 9. Assemble the towel bar and posts.
- 10. While assembled