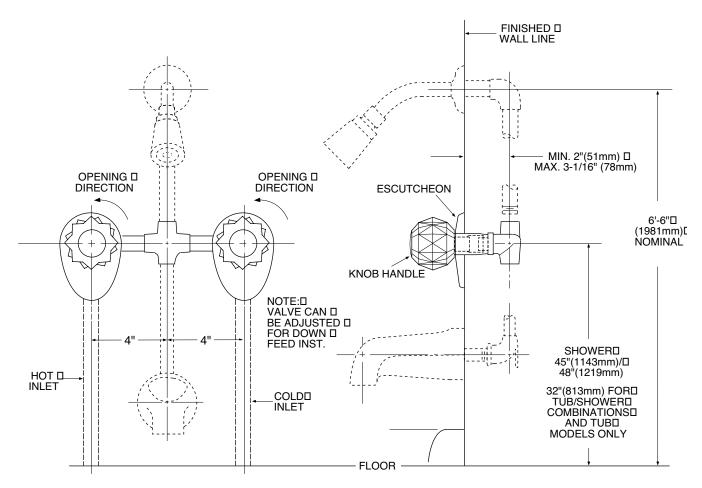

eons are chrome plated ABS construction
- 1/2" CC connections, 8" on center
- Check Stops

## **OPERATION**

- Acrylic knob style handles
- Designed to operate by rotating either handle counterclockwise to open and clockwise to close

### CARTRIDGE

- 1224 cartridge design
- Nonmetallic and stainless steel material
- Accommodates either up or down feed installations

#### STANDARDS

 Third party certified by CSA to meet CSA B-125 and ASME A112.18.1M and all applicable requirements referenced therein

## WARRANTY

- Lifetime limited warranty against leaks, drips and finish defects to the original consumer purchaser
- 5 year warranty if used in commercial installations



CHATEAU®
Two-Handle Tub/Shower Valve Only

Model: 2901

NOTE: See reverse side for illustrated parts and handle options



# **CRITICAL DIMENSIONS**

(DO NOT SCALE)