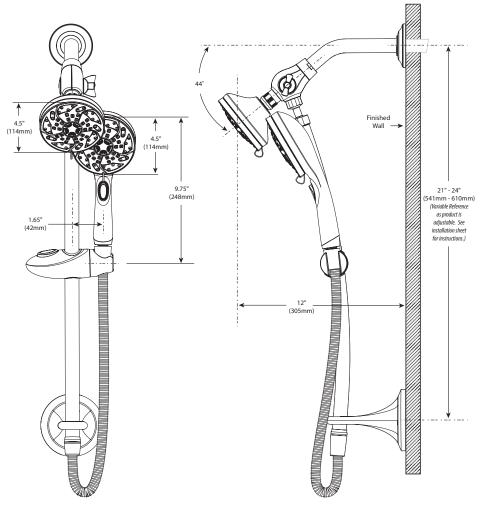

## **DESCRIPTION**

- Plastic and metal construction with Spot Resist Brushed Nickel finish
- 60" double interlock spiral hose (metal) included
- 19" slide bar push button height selection
- 4.5" diameter spray head showerhead with handshower

#### **OPERATION**

- 5 function showerhead and handshower: Full Coverage, Wide Coverage, Massage, Downpour, Rinse
- Three function diverter shower only; handshower only; handshower and shower
- Handshower cradle rotates to adjust angle of handshower

- Showerhead is limited to 1.75 gpm (6.6 L/min) MAX at 80 psi
- Handshower is limited to 1.75 gpm (6.6 L/min) MAX at 80 psi

Third party certified to: WaterSense®, ASME A112.18.1/CSA B-125.1 and all applicable specifications referenced therein

Visit www.moen.com/support for complete details and limitations

Renewal™ Slide Bar

Models: 26035SRN

**CRITICAL DIMENSIONS** 

(DO NOT SCALE)